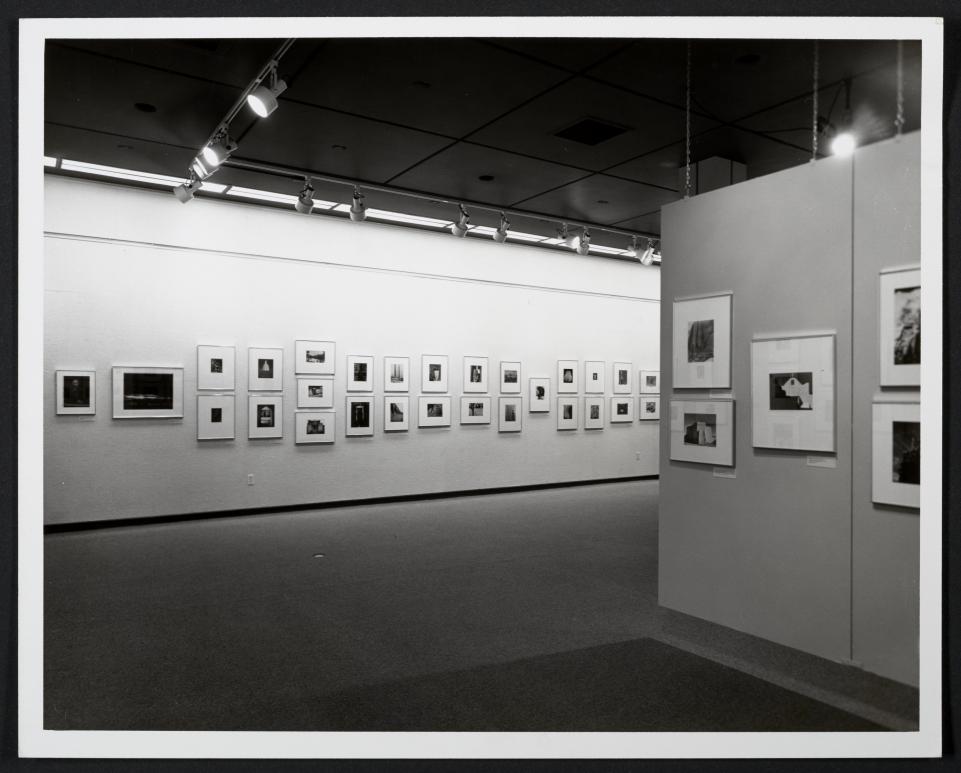

THE UNIVERSITY OF NEW MEXICO 
ALBUQUERQUE, NEW MEXICO 87131
UNIVERSITY ART MUSEUM 
TELEPHONE 505:277-4001

April 20, 1978

Ms. Laura Gilpin Camino del Monte Sol Santa Fe, New Mexico 87501

Dear Laura:

Attached is an installation photograph of our recent show of over 600 fine 20th century photographs from the Art Museum's collection. This exhibition was organized in connection with a history of photography symposium and the opeining of a new gallery of the Art Museum to be devoted to photography.

You will see that your work was displayed. We are very pleased to have it to show our students.

Best regards,

Van Deren Coke Director

VDC:cr

Early 20th Century Photography Lower Gallery, Art Museum,UNM 26 March - 23 April, 1978